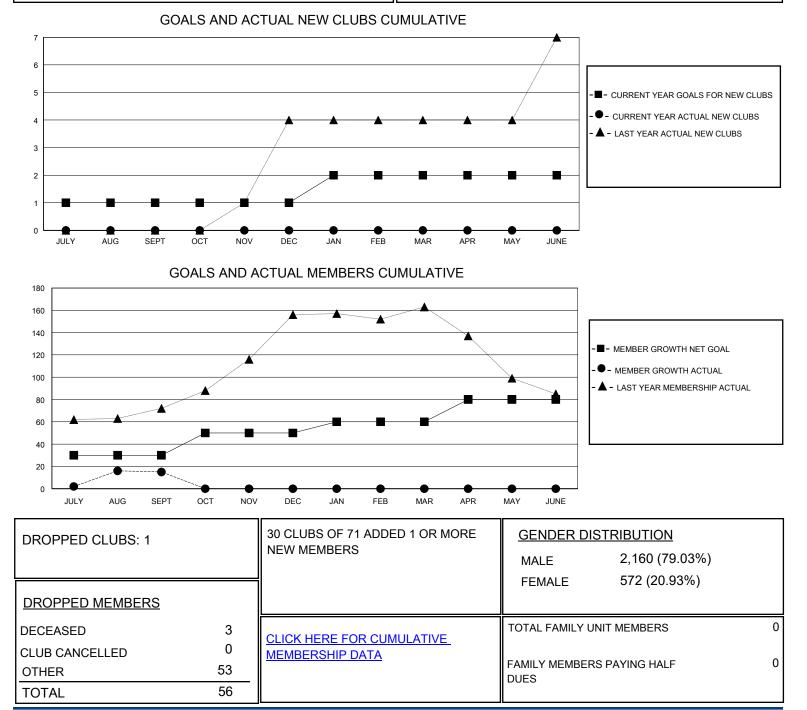

## MONTHLY MEMBERSHIP PROGRESS REPORT

District 316 G

Results as of: 9/30/2024

| GMT:                  |               |           |               |                       |                        |                         | GMT CA                                             |
|-----------------------|---------------|-----------|---------------|-----------------------|------------------------|-------------------------|----------------------------------------------------|
| Clubs                 |               |           |               | Members               |                        |                         |                                                    |
| RESULTS FOR 2024-2025 |               |           |               | RESULTS FOR 2024-2025 |                        |                         |                                                    |
| QUARTER               | NEW CLUB GOAL | NEW CLUBS | DROPPED CLUBS | QUARTER               | BER GROWTH NET<br>GOAL | MEMBER GROWTH<br>ACTUAL | DROPPED<br>MEMBERS ACTUAL<br>(including transfers) |
| JULY/AUG/SEPT         | 1             | 0         | 1             | JULY/AUG/SEPT         | 30                     | 79                      | 56                                                 |
| OCT/NOV/DEC           | 0             | 0         | 0             | OCT/NOV/DEC           | 20                     | 0                       | 0                                                  |
| JAN/FEB/MAR           | 1             | 0         | 0             | JAN/FEB/MAR           | 10                     | 0                       | 0                                                  |
| APR/MAY/JUNE          | 0             | 0         | 0             | APR/MAY/JUNE          | 20                     | 0                       | 0                                                  |